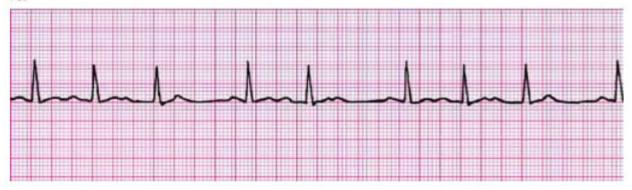

I. Regularity \_\_\_\_\_
- 2. Rate \_\_\_\_\_
- 3. PWaves \_\_\_\_\_
- 4. PRI
- 5. QRS \_\_\_\_\_
- 6. Interpretation \_\_\_\_\_



- I. Regularity \_\_\_\_\_
- 2. Rate \_\_\_\_\_
- 3. PWaves
- 4. PRI
- 5. QRS \_\_\_\_\_
- 6. Interpretation \_\_\_\_\_



- I. Regularity \_\_\_\_\_
- 2. Rate
- 3. PWaves \_\_\_\_
- 4. PRI \_\_\_\_\_
- 5. QRS \_\_\_\_\_
- 6. Interpretation \_\_\_\_\_



- I. Regularity \_\_\_\_\_
- 2, Rate \_\_\_\_\_
- 3. P Waves \_\_\_\_\_
- 4. PRI \_\_\_\_\_
- 5. QRS \_\_\_\_\_
- 6. Interpretation \_\_\_\_\_



- I. Regularity \_\_\_\_\_
- 2. Rate \_\_\_\_\_
- 3. PWaves \_\_\_\_\_
- 4. PRI \_\_\_\_\_
- 5. QRS \_\_\_\_\_
- 6. Interpretation \_\_\_\_\_



- I. Regularity
- 2. Rate \_\_\_\_\_
- 3. PWaves \_\_\_\_\_
- 4. PRI \_\_\_\_\_
- 5. QRS \_\_\_\_\_
- 6. Interpretation



- I. Regularity
- 2. Rate \_\_\_\_\_
- 3. PWaves \_\_\_\_
- 4. PRI \_\_\_\_\_
- 5. QRS \_\_\_\_\_
- 6. Interpretation \_\_\_\_\_