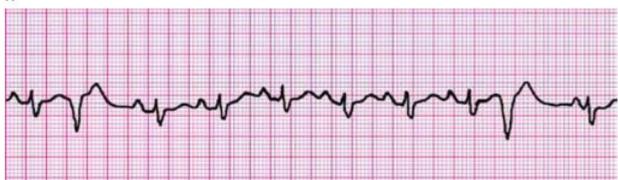

## Practice Strips

I.

- I. Regularity
- 2. Rate \_\_\_\_\_
- 3. PWaves
- 4. PRI \_\_\_\_\_
- 2. 200
- 5. QRS \_\_\_\_\_
- 6. Interpretation \_\_\_\_\_

- I. Regularity \_\_\_\_\_
- 2. Rate \_\_\_\_\_
- 3. PWaves \_\_\_\_
- 4. PRI
- 5. QRS \_\_\_\_\_
- 6. Interpretation \_\_\_\_\_