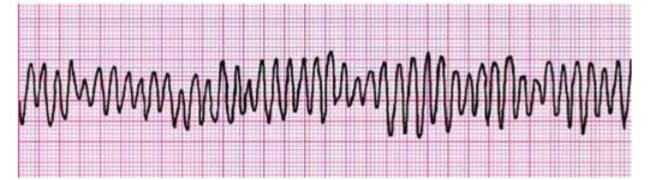

- I. Regularity
- 2. Rate \_\_\_\_
- 3. PWaves \_\_\_\_
- 4. PRI \_\_\_\_\_
- 5. QRS \_\_\_\_\_
- 6. Interpretation \_\_\_\_\_

- I. Regularity
- 2. Rate \_\_\_\_\_
- 3. PWaves \_\_\_\_
- 4. PRI
- 5. QRS \_\_\_\_\_
- 6. Interpretation \_\_\_\_\_