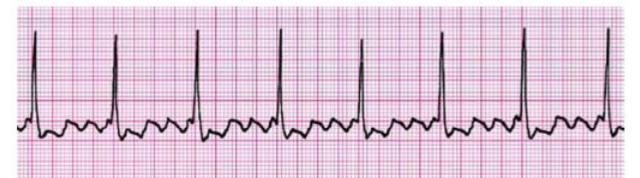

## Practice Strips

I.

- I. Regularity
- 2. Rate \_\_\_\_\_
- 3. PWaves
- 4. PRI \_\_\_\_\_
- 2. 200
- 5. QRS \_\_\_\_\_
- 6. Interpretation \_\_\_\_\_

- I. Regularity \_\_\_\_\_
- 2. Rate \_\_\_\_\_
- 3. PWaves \_\_\_\_
- 4. PRI
- 5. QRS \_\_\_\_\_
- 6. Interpretation \_\_\_\_\_