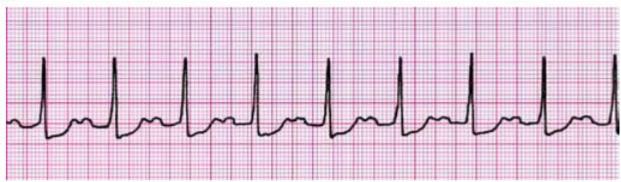

- I. Regularity
- 2. Rate \_\_\_\_\_
- 3. PWaves
- 4. PRI \_\_\_\_\_
- 5. QRS \_\_\_\_
- 6. Interpretation \_\_\_\_\_

- I. Regularity \_\_\_\_\_
- 2. Rate \_\_\_\_\_
- 3. PWaves \_\_\_\_\_
- 4. PRI \_\_\_\_\_
- 5. QRS \_\_\_\_\_
- 6. Interpretation \_\_\_\_\_