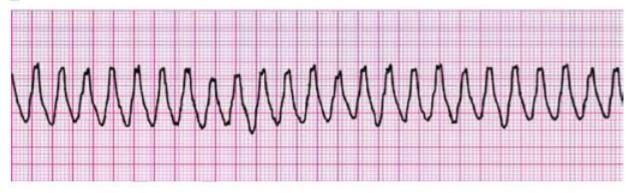

- I. Regularity \_\_\_\_\_
- 2. Rate \_\_\_\_\_
- 3. P Waves
- 4. PRI \_\_\_\_\_
- 5. QRS \_\_\_\_\_
- 6. Interpretation \_\_\_\_\_

- I. Regularity \_\_\_\_\_
- 2. Rate \_\_\_\_\_
- 3. PWaves \_\_\_\_
- 4. PRI \_\_\_\_\_
- 5. QRS \_\_\_\_\_
- 6. Interpretation \_\_\_\_\_