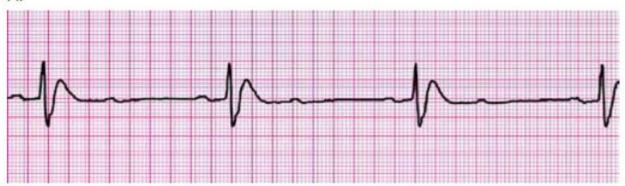

\_\_\_\_\_
- 2. Rate \_\_\_\_\_
- 3. PWaves \_\_\_\_\_
- 4. PRI \_\_\_\_\_
- 5. QRS \_\_\_\_\_
- 6. Interpretation \_\_\_\_\_



- I. Regularity
- 2. Rate \_\_\_\_\_
- 3. PWaves \_\_\_\_
- 4. PRI \_\_\_\_\_
- 5. QRS \_\_\_\_
- . 4.0
- 6. Interpretation \_\_\_\_\_



- I. Regularity \_\_\_\_\_
- 2. Rate \_\_\_\_\_
- 3. PWaves \_\_\_\_\_
- 4. PRI
- 5. QRS \_\_\_\_\_
- 6. Interpretation \_\_\_\_\_



- I. Regularity \_\_\_\_\_
- 2. Rate \_\_\_\_\_
- 3. PWaves
- 4. PRI
- 5. QRS \_\_\_\_\_
- 6. Interpretation \_\_\_\_\_



- I. Regularity \_\_\_\_\_
- 2. Rate
- 3. PWaves \_\_\_\_
- 4. PRI \_\_\_\_\_
- 5. QRS \_\_\_\_\_
- 6. Interpretation \_\_\_\_\_



- I. Regularity \_\_\_\_\_
- 2, Rate \_\_\_\_\_
- 3. P Waves \_\_\_\_\_
- 4. PRI \_\_\_\_\_
- 5. QRS \_\_\_\_\_
- 6. Interpretation \_\_\_\_\_



- I. Regularity \_\_\_\_\_
- 2. Rate \_\_\_\_\_
- 3. PWaves \_\_\_\_\_
- 4. PRI \_\_\_\_\_
- 5. QRS \_\_\_\_\_
- 6. Interpretation \_\_\_\_\_



- I. Regularity
- 2. Rate \_\_\_\_\_
- 3. PWaves \_\_\_\_\_
- 4. PRI \_\_\_\_\_
- 5. QRS \_\_\_\_\_
- 6. Interpretation



- I. Regularity
- 2. Rate \_\_\_\_\_
- 3. PWaves \_\_\_\_
- 4. PRI \_\_\_\_\_
- 5. QRS \_\_\_\_\_
- 6. Interpretation \_\_\_\_\_