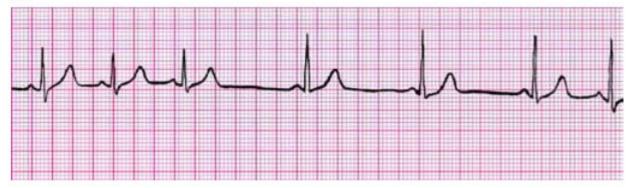

- I. Regularity \_\_\_\_\_
- 2. Rate \_\_\_\_\_
- 3. P Waves
- 4. PRI \_\_\_\_\_
- 5. QRS \_\_\_\_\_
- 6. Interpretation \_\_\_\_\_

- I. Regularity \_\_\_\_\_
- 2. Rate \_\_\_\_\_
- 3. PWaves \_\_\_\_
- 4. PRI \_\_\_\_\_
- 5. QRS \_\_\_\_\_
- 6. Interpretation \_\_\_\_\_