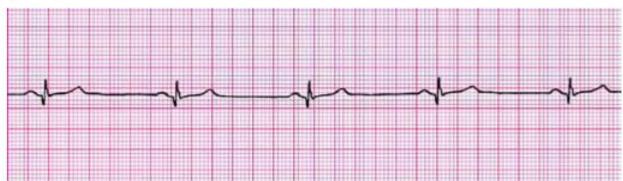

- I. Regularity \_\_\_\_\_
- 2. Rate \_\_\_\_\_
- 3. P Waves
- 4. PRI \_\_\_\_\_
- 5. QRS \_\_\_\_\_
- 6. Interpretation \_\_\_\_\_

- I. Regularity \_\_\_\_\_
- 2. Rate \_\_\_\_\_
- 3. PWaves \_\_\_\_
- 4. PRI \_\_\_\_\_
- 5. QRS \_\_\_\_\_
- 6. Interpretation \_\_\_\_\_