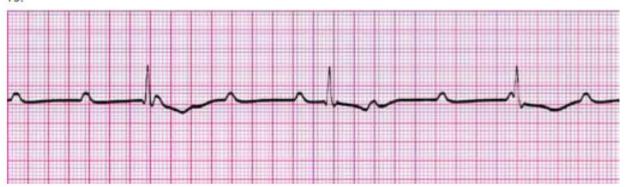

_\_\_



- I. Regularity
- 2. Rate \_\_\_\_\_
- 3. PWaves
- 4. PRI \_\_\_\_\_
- 5. QRS \_\_\_\_
- 6. Interpretation \_\_\_\_\_



- I. Regularity \_\_\_\_\_
- 2. Rate \_\_\_\_\_
- 3. PWaves \_\_\_\_\_
- 4. PRI \_\_\_\_\_
- 5. QRS \_\_\_\_\_
- 6. Interpretation \_\_\_\_\_



- I. Regularity
- 2. Rate \_\_\_\_\_
- 3. PWaves \_\_\_\_
- 4. PRI \_\_\_\_\_
- 5. QRS \_\_\_\_
- . 4.0
- 6. Interpretation \_\_\_\_\_



- I. Regularity \_\_\_\_\_
- 2. Rate \_\_\_\_\_
- 3. PWaves \_\_\_\_\_
- 4. PRI
- 5. QRS \_\_\_\_\_
- 6. Interpretation \_\_\_\_\_



- I. Regularity \_\_\_\_\_
- 2. Rate \_\_\_\_\_
- 3. PWaves
- 4. PRI
- 5. QRS \_\_\_\_\_
- 6. Interpretation \_\_\_\_\_



- I. Regularity \_\_\_\_\_
- 2. Rate
- 3. PWaves \_\_\_\_
- 4. PRI \_\_\_\_\_
- 5. QRS \_\_\_\_\_
- 6. Interpretation \_\_\_\_\_



- I. Regularity \_\_\_\_\_
- 2, Rate \_\_\_\_\_
- 3. P Waves \_\_\_\_\_
- 4. PRI \_\_\_\_\_
- 5. QRS \_\_\_\_\_
- 6. Interpretation \_\_\_\_\_



- I. Regularity \_\_\_\_\_
- 2. Rate \_\_\_\_\_
- 3. PWaves \_\_\_\_\_
- 4. PRI \_\_\_\_\_
- 5. QRS \_\_\_\_\_
- 6. Interpretation \_\_\_\_\_



- I. Regularity
- 2. Rate \_\_\_\_\_
- 3. PWaves \_\_\_\_\_
- 4. PRI \_\_\_\_\_
- 5. QRS \_\_\_\_\_
- 6. Interpretation



- I. Regularity
- 2. Rate \_\_\_\_\_
- 3. PWaves \_\_\_\_
- 4. PRI \_\_\_\_\_
- 5. QRS \_\_\_\_\_
- 6. Interpretation \_\_\_\_\_