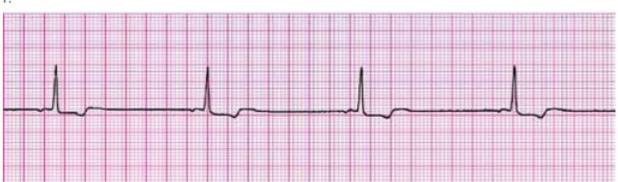

## Practice Strips

I.

- I. Regularity
- 2. Rate \_\_\_\_\_
- 3. PWaves
- 4. PRI \_\_\_\_\_
- 2. 200
- 5. QRS \_\_\_\_\_
- 6. Interpretation \_\_\_\_\_

- I. Regularity \_\_\_\_\_
- 2. Rate \_\_\_\_\_
- 3. PWaves \_\_\_\_
- 4. PRI
- 5. QRS \_\_\_\_\_
- 6. Interpretation \_\_\_\_\_