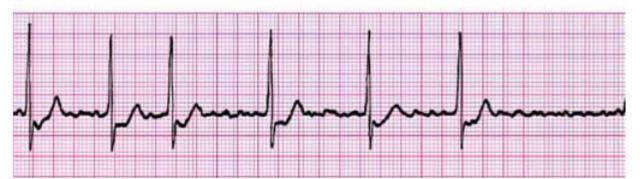

- I. Regularity
- 2. Rate \_\_\_\_
- 3. PWaves \_\_\_\_
- 4. PRI \_\_\_\_\_
- 5. QRS \_\_\_\_\_
- 6. Interpretation \_\_\_\_\_

- I. Regularity
- 2. Rate \_\_\_\_\_
- 3. PWaves \_\_\_\_
- 4. PRI
- 5. QRS \_\_\_\_\_
- 6. Interpretation \_\_\_\_\_