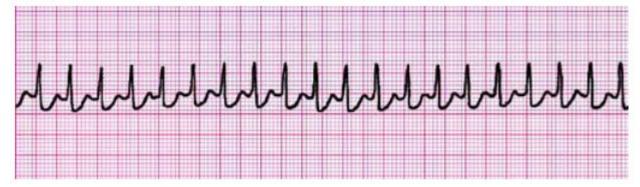

- I. Regularity
- 2. Rate \_\_\_\_\_
- 3. PWaves
- 4. PRI \_\_\_\_\_
- 5. QRS \_\_\_\_
- 6. Interpretation \_\_\_\_\_

- I. Regularity \_\_\_\_\_
- 2. Rate \_\_\_\_\_
- 3. PWaves \_\_\_\_\_
- 4. PRI \_\_\_\_\_
- 5. QRS \_\_\_\_\_
- 6. Interpretation \_\_\_\_\_