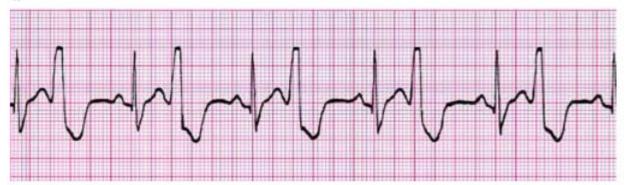

- I. Regularity
- 2. Rate \_\_\_\_\_
- 3. PWaves
- 4. PRI \_\_\_\_\_
- 5. QRS \_\_\_\_
- 6. Interpretation \_\_\_\_\_

- I. Regularity \_\_\_\_\_
- 2. Rate \_\_\_\_\_
- 3. PWaves \_\_\_\_\_
- 4. PRI \_\_\_\_\_
- 5. QRS \_\_\_\_\_
- 6. Interpretation \_\_\_\_\_