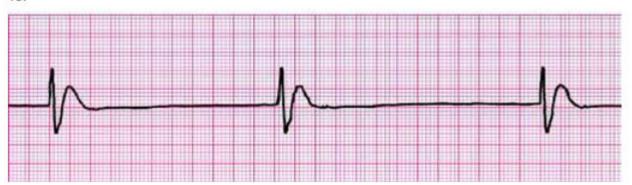

- 2. Rate \_\_\_\_\_
- 3. PWaves \_\_\_\_
- 4. PRI \_\_\_\_\_
- 5. QRS \_\_\_\_
- . 4.0
- 6. Interpretation \_\_\_\_\_



- I. Regularity \_\_\_\_\_
- 2. Rate \_\_\_\_\_
- 3. PWaves \_\_\_\_\_
- 4. PRI
- 5. QRS \_\_\_\_\_
- 6. Interpretation \_\_\_\_\_



- I. Regularity \_\_\_\_\_
- 2. Rate \_\_\_\_\_
- 3. PWaves
- 4. PRI
- 5. QRS \_\_\_\_\_
- 6. Interpretation \_\_\_\_\_



- I. Regularity \_\_\_\_\_
- 2. Rate
- 3. PWaves \_\_\_\_
- 4. PRI \_\_\_\_\_
- 5. QRS \_\_\_\_\_
- 6. Interpretation \_\_\_\_\_



- I. Regularity \_\_\_\_\_
- 2, Rate \_\_\_\_\_
- 3. P Waves \_\_\_\_\_
- 4. PRI \_\_\_\_\_
- 5. QRS \_\_\_\_\_
- 6. Interpretation \_\_\_\_\_



- I. Regularity \_\_\_\_\_
- 2. Rate \_\_\_\_\_
- 3. PWaves \_\_\_\_\_
- 4. PRI \_\_\_\_\_
- 5. QRS \_\_\_\_\_
- 6. Interpretation \_\_\_\_\_



- I. Regularity
- 2. Rate \_\_\_\_\_
- 3. PWaves \_\_\_\_\_
- 4. PRI \_\_\_\_\_
- 5. QRS \_\_\_\_\_
- 6. Interpretation



- I. Regularity
- 2. Rate \_\_\_\_\_
- 3. PWaves \_\_\_\_
- 4. PRI \_\_\_\_\_
- 5. QRS \_\_\_\_\_
- 6. Interpretation \_\_\_\_\_