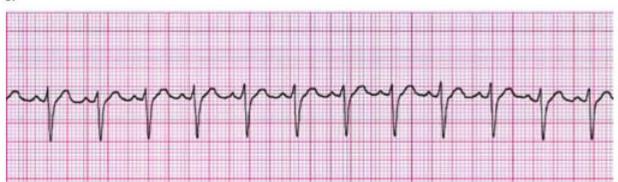

- I. Regularity
- 2. Rate \_\_\_\_
- 3. PWaves \_\_\_\_
- 4. PRI \_\_\_\_\_
- 5. QRS \_\_\_\_\_
- 6. Interpretation \_\_\_\_\_

- I. Regularity
- 2. Rate \_\_\_\_\_
- 3. PWaves \_\_\_\_
- 4. PRI
- 5. QRS \_\_\_\_\_
- 6. Interpretation \_\_\_\_\_